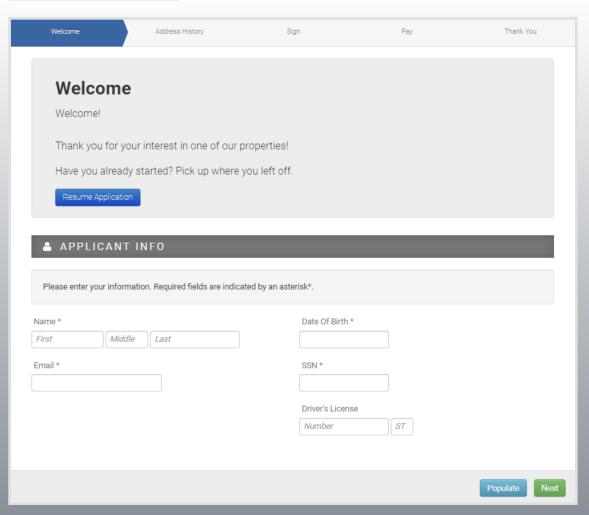

Welcome Address History Pay Thank You SIGNATURE (1 OF 3) ELECTRONIC SIGNATURE CONSENT As part of the selection process at Your Company Link, the "Company," you will need to consent to a background check electronically. By typing your name, you are consenting to receive any communications (legally required or otherwise) and all changes to such communications electronically. In order to use the website, you must provide at your own expense an Internet connected device that is compatible with the minimum requirements outlined below. You also confirm that your device will meet these specifications and requirements and will permit you to access and retain the communications electronically each time you access and use the website. System Requirements to Access Information To receive and