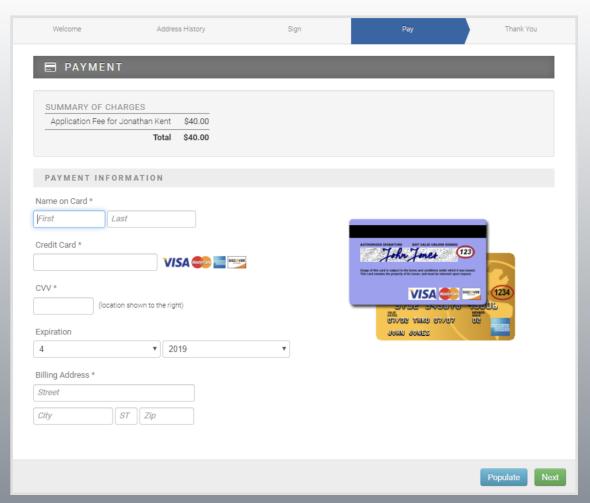

ling Tenant Reports at Phone: (855) 244-2400, Fax: (855) 244-2401.

| I acknowledge receipt of this Disclosure and certify that I have read and understand this document |                |                  |        |                          |  |
|----------------------------------------------------------------------------------------------------|----------------|------------------|--------|--------------------------|--|
| Name:                                                                                              | Type Full Name | ID/SSN (last 4): | Last 4 | IP Address: 96.93.28.145 |  |
|                                                                                                    |                |                  |        |                          |  |

Populate Next